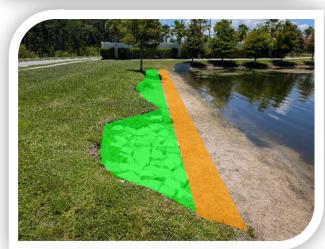

#### **D.** Field Manager's Report

Mr. Wright reviewed the field manager's report and outlined the proposed repair on Pond 1 that will be done in consultation with the Engineer and expected to be done within budget.